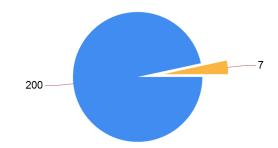

# Meeting the Duty to Participate

|                                 | No. of Clients | %     |
|---------------------------------|----------------|-------|
| Meeting the Duty to Participate | 200            | 96.6% |
| Not Participating               | 7              | 3.4%  |
| Total                           | 207            |       |