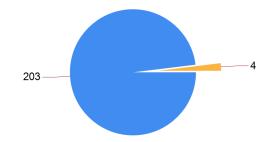

#### **NEET Outcomes**

|       | No. of Clients | %     |
|-------|----------------|-------|
| EET   | 203            | 98.1% |
| NEET  | 4              | 1.9%  |
| Total | 207            |       |