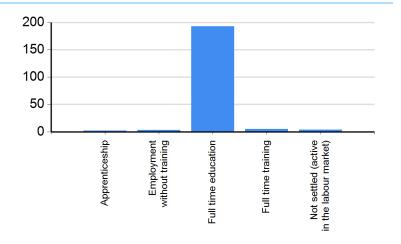

### **DfE Destination Groups**

|                                           | No. of Clients | %     |
|-------------------------------------------|----------------|-------|
| Apprenticeship                            | 2              | 1.0%  |
| Employment without training               | 3              | 1.4%  |
| Full time education                       | 193            | 93.2% |
| Full time training                        | 5              | 2.4%  |
| Not settled (active in the labour market) | 4              | 1.9%  |
| Total                                     | 207            |       |